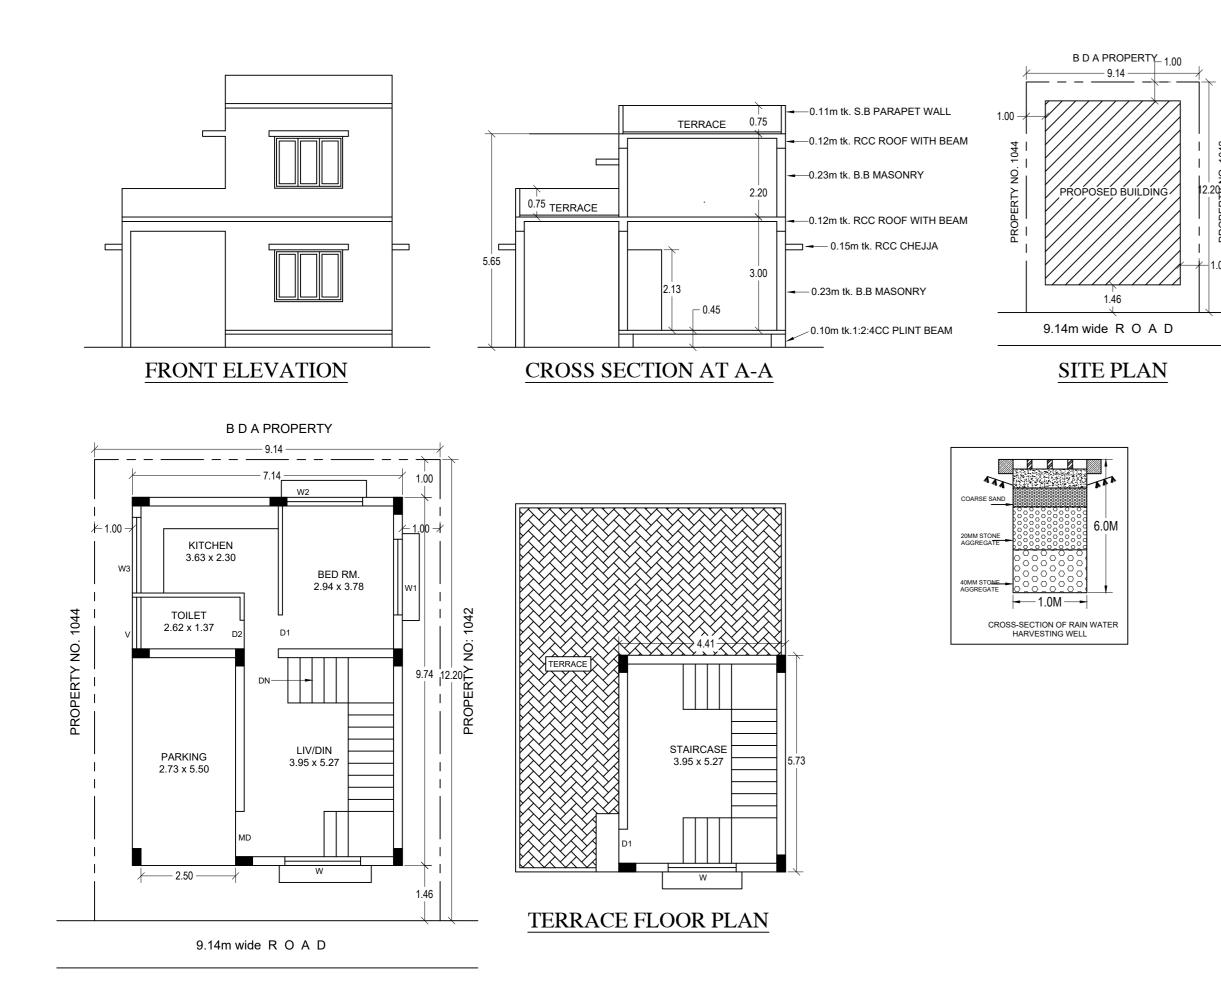

## Block :A (RESI)

| Floor Name                          | Total Built Up<br>Area (Sq.mt.) | Deductions (A | rea in Sq.mt.) | Proposed FAR<br>Area (Sq.mt.) | Total FAR Area<br>(Sq.mt.) | Tnmt (No.) |  |
|-------------------------------------|---------------------------------|---------------|----------------|-------------------------------|----------------------------|------------|--|
|                                     | Alea (Sy.mi.)                   | StairCase     | Parking        | Resi.                         | (34.mt.)                   |            |  |
| Terrace Floor                       | 25.27                           | 25.27         | 0.00           | 0.00                          | 0.00                       | 00         |  |
| Ground Floor                        | 69.55                           | 0.00          | 15.02          | 54.53                         | 54.53                      | 01         |  |
| Total:                              | 94.82                           | 25.27         | 15.02          | 54.53                         | 54.53                      | 01         |  |
| Total Number of<br>Same Blocks<br>: | 1                               |               |                |                               |                            |            |  |
| Total:                              | 94.82                           | 25.27         | 15.02          | 54.53                         | 54.53                      | 01         |  |

## **FAR & Tenement Details**

| Block        | No. of Same<br>Bldg | Total Built Up<br>Area (Sq.mt.) | Deductions (A | rea in Sq.mt.) | Proposed FAR<br>Area<br>(Sq.mt.) | Total FAR<br>Area (Sq.mt.) | т |
|--------------|---------------------|---------------------------------|---------------|----------------|----------------------------------|----------------------------|---|
|              |                     |                                 | StairCase     | Parking        | Resi.                            |                            |   |
| A (RESI)     | 1                   | 94.82                           | 25.27         | 15.02          | 54.53                            | 54.53                      |   |
| Grand Total: | 1                   | 94.82                           | 25.27         | 15.02          | 54.53                            | 54.53                      |   |

#### , NAGADEVANAHALLI BLOCK - 2, Bangalore.

a).Consist of 1Ground + 0 only. 2. Sanction is accorded for Residential use only. The use of the building shall not be deviated to any other use.

3.15.02 area reserved for car parking shall not be converted for any other purpose. 4.Development charges towards increasing the capacity of water supply, sanitary and power main